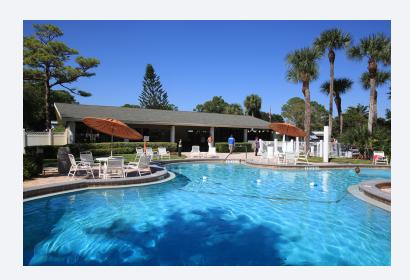

### Community Overview

Lighthouse Pointe at Daytona Beach is a picturesque 55+ retirement mobile home community nestled within the town of Port Orange, FL. Featuring such amenities as a spacious clubhouse, nicely stocked library, fully outfitted fitness center, and a well equipped game room, you will never lack for interesting things to do. Lighthouse Pointe also caters to the more active lifestyle by providing residents such as you with shuffleboard courts, billiards, a community swimming pool, and a whirlpool-spa-hot tub. On-site management, laundry facilities, and RV storage also add peace of mind. This pet friendly community is perfectly positioned just 10 miles from the Coastal U.S. as well making beach going and boating easy and accessibl...

## Community Amenities

10 Miles to Coastal US

Activities

Billiards

Clubhouse

Fitness Center

Game Room

Laundry Facilities